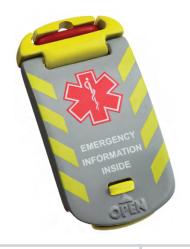

Features a fully waterproof ID card and new gasket sealed lid design to keep your personal recorded information safe and secure against the elements. The Universal ID is very durable / tough and can withstand extremes of temperature (heat or cold). The concealed, protected high strength hinge design ensures long life and dependable service. Weather

### **FEATURES**

- Unique stretch-ring fitting system
- Weather-proof design with lid gasket
- Waterproof synthetic paper ID card
- Impact resistant casing, shielded hinge
- Supplied with spring loaded key-ring hook
- Strong 'Emergency Response' lid graphic