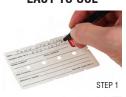

# A versatile emergency Worker ID system that can be used in a number of different configurations

Belts & more

Lanyards

Fall Restraints / Harnesses

Zip-pulls

**EASY TO USE** 

Features a fully waterproof ID card and new gasket sealed lid design to keep your personal recorded information safe and secure against the elements. The Universal ID is very durable / tough and can withstand extremes of temperature (heat or cold). The concealed, protected high strength hinge design ensures long life and dependable service. Weather