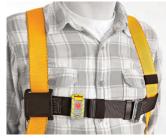

# A versatile emergency Worker ID system that can be used in a number of different configurations

Belts & more

Lanyards

Fall Restraints / Harnesses

Zip-pulls

**EASY TO USE** 

The unique silicone 'stretch-ring' fitting system allows this product to be so flexible in how the system is used. It can be fitted to lanyards, key-rings, belts, fall restraints etc. It is ideal for use in non-helmet wearing industries / occupations or a perfect suppliment to our Hard Hat ID products.