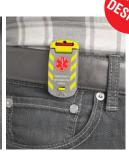

# A versatile emergency Worker ID system that can be used in a number of different configurations

Belts & more

Lanyards

Fall Restraints / Harnesses

Zip-pulls

**EASY TO USE** 

The unique silicone 'stretch-ring' fitting system allows this product to be so flexible in how the system is used. It can be fitted to lanyards, key-rings, belts, fall restraints etc. It is ideal for use in non-helmet wearing industries / occupations or a perfect suppliment to our Hard Hat ID products.