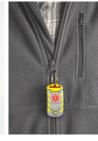

# A versatile emergency Worker ID system that can be used in a number of different configurations

Belts & more

Lanyards

Fall Restraints / Harnesses

Zip-pulls

**EASY TO USE** 

The unique silicone 'stretch-ring' fitting system allows this product to be so flexible in how the system is used. It can be fitted to lanyards, key-rings, belts, fall restraints etc. It is ideal for use in non-helmet wearing industries / occupations or a perfect suppliment to our Hard Hat ID products.