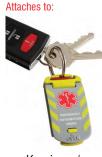

# A versatile emergency Worker ID system that can be used in a number of different configurations

Belts & more

Lanyards

Fall Restraints / Harnesses

Zip-pulls

**EASY TO USE** 

The unique silicone 'stretch-ring' fitting system allows this product to be so flexible in how the system is used. It can be fitted to lanyards, key-rings, belts, fall restraints etc. It is ideal for use in non-helmet wearing industries / occupations or a perfect suppliment to our Hard Hat ID products.