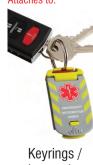

# A versatile emergency Worker ID system that can be used in a number of different configurations

Belts & more

Lanyards

Fall Restraints / Harnesses

Zip-pulls

**EASY TO USE** 

The unique silicone 'stretch-ring' fitting system allows this product to be so flexible in how the system is used. It can be fitted to lanyards, key-rings, belts, fall restraints etc. It is ideal for use in non-helmet wearing industries / occupations or a perfect suppliment to our Hard Hat ID products.