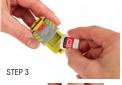

# A versatile emergency Worker ID system that can be used in a number of different configurations

Belts & more

Lanyards

Fall Restraints / Harnesses

Zip-pulls

**EASY TO USE** 

Features a fully waterproof ID card and new gasket sealed lid design to keep your personal recorded information safe and secure against the elements. The Universal ID is very durable / tough and can withstand extremes of temperature (heat or cold). The concealed, protected high strength hinge design ensures long life and dependable service. Weather