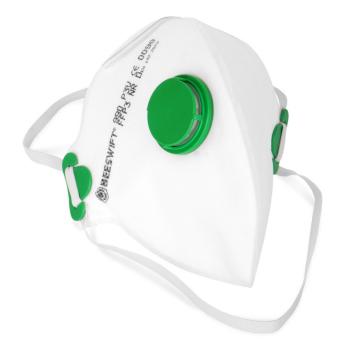

## **Beeswift Fold Flat P3 Valved Mask**

- Maintenance free particulate respirator.
- Polypropylene (P.P) outer layer provides smooth lining and avoids loose fibres.
- Contour design ensures the compatibility of glasses / goggles and reduces fogging.
- Adjustable nosepiece ensures custom shape and increase the worker comfort and acceptance.
- Conforms to EN149:2001 + A1:2009 FFP3 NR V

For Hazard Type: Fine Toxic dusts, fumes and water-based mists. Example: Working with hardwood, glass fibres and plastic (non PVC), metalworking and welding.