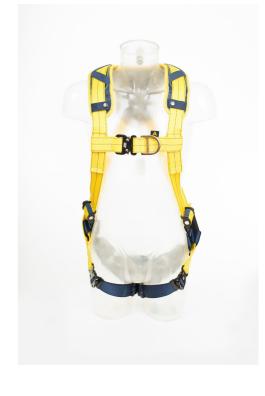

## 3M DBI SALA DELTA COMFORT QUICK CONN HARNESS UNIVERSAL

3M™ DBI-SALA® Delta™ Comfort Quick Connect Harness is one of our most popular harnesses featuring comfortable padding, with an ergonomic fit and feel, lightweight buckles and high strength webbing. It has a no-tangle triangular pattern, which creates a frame that allows the harness to be easily donned.

- Comfortable padding on shoulder straps and legs for everyday use
- Water-repellent and abrasion-resistant webbing stays dry and strong
- No-tangle design helps to give the correct fit of the harness
- Stand up dorsal D-ring
- Revolver vertical torso adjuster provides quick and easy adjustment
- Impact indicators make it simple to check the harness for damage and help ensure it's safe to use