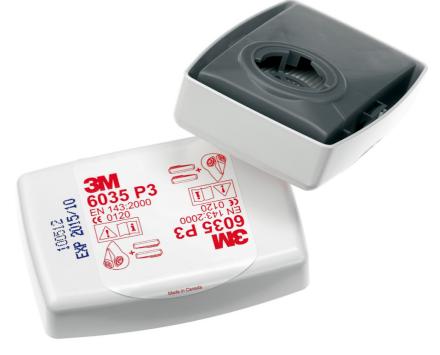

## 3M 6035 Particulate Filter

3M Particulate Filter 6035 protects against solids and liquid particles P3R, where excess levels of particulates are present in the workplace atmosphere. Supplied with plastic cage for rough applications.

- Solid top design reduces chance of premature clogging
- Unique easy to check seal promotes enhanced respirator fit
- High temperature cover protects filter media from heat, sparks or physical damage.
- Bayonet fitting ensures precise & safer locking
- $\bullet$  Versatility: can be used on all 3M 6000, 3M 7000 & 3M 7500 Series Half Masks and Full Face Masks
- Lightweight 35g each (nominal)
- Low breathing resistance
- Tested and meets specifications to AS/NZS 1716:2003 Class P3 particulate filter when used with compatible 3M respirators.
- Re-usable
- FFP3 Filter
- EN143 : 2000
- 1 BOX = 20 FILTERS (NOT PAIRS)