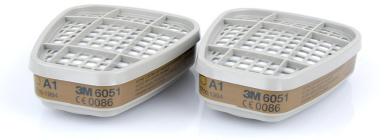

## 3M 6051 A1 Respirator Filter

3M 6051 A1 Filters protect against organic gases and vapours.

Filters are specially designed and shaped to give "swept-back" position to enable excellent field of vision and balance.

• Lightweight

**Product Code** 

Available in Sizes

Available in Colours

White

3M6051

**ONE SIZE** 

3M6051

- Low breathing resistance
- Well balanced when fitted to a mask
- Provides excellent field of vision as a result of the unique trapezoidal
- Bayonet fitting system ensures precise and secure locking
- Versatility: can be used on all 6000, 7000 and 7500 Series half masks
  6000 series gas and vapour filters can be used in combination with the Filters to provide combined particulate and vapour protection.
- 6096, 6098 and 6099 filters include a P3 particulate filter