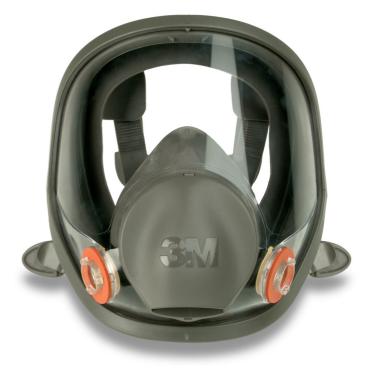

## 3M 6800S FULL FACE MASK MEDIUM

3M

The extremely lightweight 6000 series full face masks feature a wide field of vision, and low maintenance design for maximum comfort and simplicity of use.

- Extremely lightweight 450gms (without filters)
- Wide field of vision
- Polycarbonate lens is impact resistant to EN166:B
- 3M Cool Flow Valve allows exhaled air to escape quickly and easily for improved wearer comfort
- Soft, hypo-allergenic elastomeric face piece
- Four strap suspension, easy to put on and take off
- Speech transmission zone
- Unique 3M bayonet filter fixing
- system
- Standard: EN136