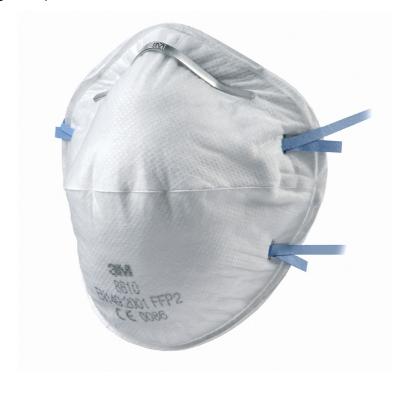

## 3M 8810 Mask

3M 8810 Cup-Shaped Respirator - FFP2

Provides respiratory protection against moderate levels of fine dusts and mists.

**Additional Information** 

- Reliable, effective protection against fine particulates
- Durable collapse resistant inner shell
- Excellent fit over a wide range of face sizes provided by convex shape, nose clip and twin-strap design
- Comfortable, lightweight off-the-face design
- Blue colour coded straps denoting FFP2 protection level.

Standard: EN149:2001 FFP2 Approval: CE Marked Maximum use level: Assigned Protection Factor: 10 x WEL (Nominal Protection Factor 12 x WFI)