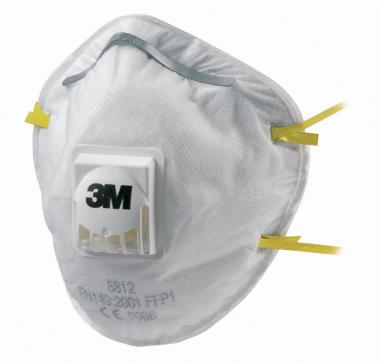

## 3M 8812 MASK P1V

Product Code 3M8812

## 3M 8812 Cup-Shaped Respirator (Valved) - FFP1

Provides respiratory protection against low levels of fine dusts and mists.

### Additional Information

- 3M Cool Flow valve reduces heat build up to offer comfortable protection, particularly in hot and humid conditions.
- Reliable, effective protection against fine particulates.
- Durable collapse resistant inner shell.

• Excellent fit over a wide range of face sizes provided by convex shape, nose clip and twin-strap design.

• Comfortable, light weight offthe-face design.

• Yellow colour coded straps denoting FFP1 protection level.

Standard: EN149:2001 FFP1 Approval: CE Marked Maximum use level: Assigned Protection Factor: 4 x WEL (Nominal Protection Factor 4 x WEL)