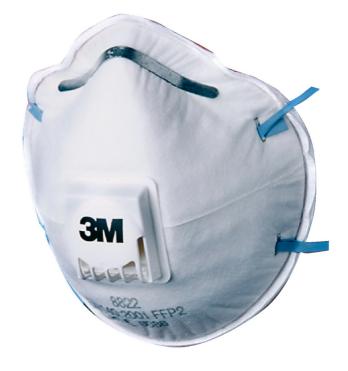

## 3M 8822 Mask P2V

3M 8822 Cup-Shaped Respirator (Valved) - FFP2

Provides respiratory protection against moderate levels of fine dusts and mists.

## Additional Information

- 3M Cool Flow valve reduces heat build up to offer comfortable protection, particularly in hot and humid conditions.
- Reliable, effective protection against fine particulates.
- Durable collapse resistant inner shell.
- Excellent fit over a wide range of face sizes provided by convex shape, nose clip and twin-strap
- Comfortable, light weight off-theface design.
- Blue colour coded straps denoting FFP2 protection level.