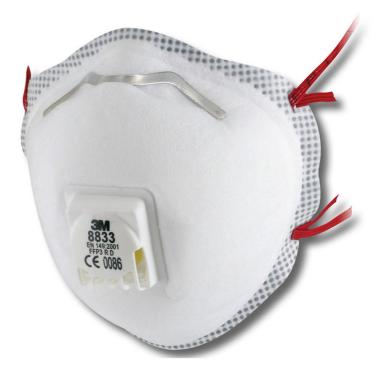

## **3M 8833 MASK FFP3V**

3M 8833 Cup-Shaped Respirator (Valved) - FFP3 (Sold in Packs of 5)

Provides respiratory protection against higher levels of fine dusts, mists, and metal fume.

## Additional Information

- Robust shell and cup design conforms well to most face shapes and sizes and maintains its shape well during use.
- 3M Cool Flow valve reduces heat build up to offer comfortable protection, particularly in hot and humid conditions.
- Soft inner face-seal ring provides secure face fit and increases wearer comfort.
- Reliable, effective protection against fine particulates.
- Excellent fit over a wide range of face sizes provided by convex shape, nose clip
- and twin-strap design.
  Comfortable, light weight off-the-face design.
- Red colour coded straps denoting FFP3 protection level.

Standard: EN149:2001 FFP3 Approval: CE Marked Maximum use level: Assigned Protection Factor: 20 x WEL (Nominal Protection Factor 50 x WEL)