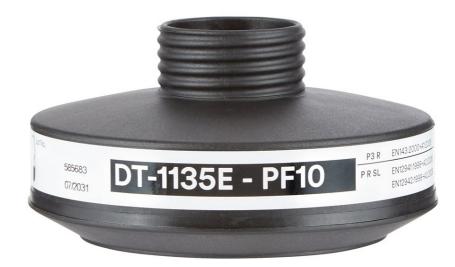

## 3M DT-1135E PF10 PARTICULATE FILTER

**3**M

3M<sup>™</sup> Particulate Filter PF10 P3 R D DT-1135E

• Suitable for use with certain 3M<sup>™</sup> half and full-face tight-fitting respirators in negative-pressure mode, as well as 3M<sup>™</sup> Powered Air Respirator System PF-600 Series

EN 143:2000+A1:2006

Product Code 3MDT1135E

ЗМ