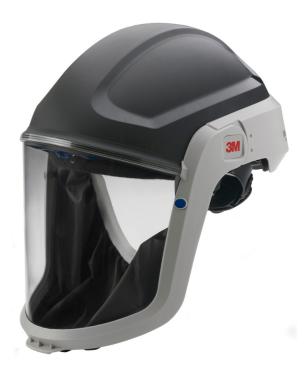

## 3M M-306 Versaflo Headtop GP Face Seal

**B**M

3M Versaflo M-Series Headtops

• GP face seal.

The all-new 3M Versaflo M-Series features lightweight, compact and well-balanced helmets that offer protection from a range of respiratory, impact and splash hazards.

Integrated Protection for Multiple Hazards

- Provides protection from specific respiratory, head and eye hazards
- Offerings for hearing protection (H31P3AF 300 available separately)

Modern, Well Balanced Design

- Lightweight with excellent balance
- Fully-adjustable head suspension

• A deflector allows users to direct the airflow inside the headtop for increased control and comfort

Straightforward Care and Maintenance • Spare parts and accessories are quick, easy and intuitive to replace

## New Visor

• Visor design combines excellent peripheral and downward vision with good optical clarity

• Lens provide chemical and scratch resistance

## Protection

• Respiratory - Assigned Protection Factor of 20 when used with TR-300

· Features a flame resistant faceseal for applications with hot particles

 Impact - EN166: B Medium Energy Impact Protection