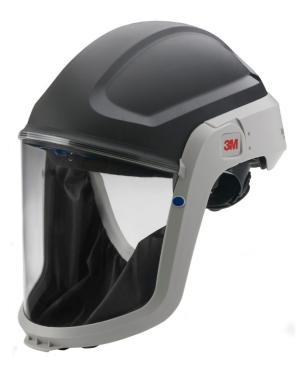

## 3M M-307 Versaflo Headtop

3MM307

| Avail | lable | in | Size |
|-------|-------|----|------|
|       |       |    | - 1  |

ONE SIZE

## Available in Colours

3M Versaflo M-Series Headtops

• FR face seal.

The all-new 3M Versaflo M-Series features lightweight, compact and well-balanced helmets that offer protection from a range of respiratory, impact and splash hazards.

### New Visor

• Visor design combines excellent peripheral and downward vision with good optical clarity

• Lens provide chemical and scratch resistance