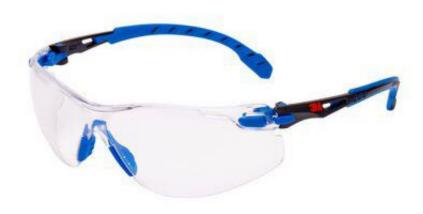

## **SOLUS 1000 CLEAR SPECS**

3M™ Solus 1000 Series Safety Spectacle, Blue/Black frame, Clear Scotchgard™ Anti-fog lens

- Stylish and modern look slim frame with colour accented soft temple components
- Clear, strong polycarbonate lens for impact resistance
- 3M™ Scotchgard™ Anti-Fog Coating offers superior anti-fog and anti-scratch properties
- Lightweight with soft cushioning on nose bridge
- Suitable for automatic cleaning, disinfection and sterilization by autoclaving at 121°C
- Inner padding on temples for increased comfort and stability when worn
- Meets K&N marking requirements of EN 166
- Excellent protection against Ultraviolet (UV) radiation
- Frame marking: 3M EN166 FT CE
- Lens marking: 2C-1.2 3M 1 FT KN