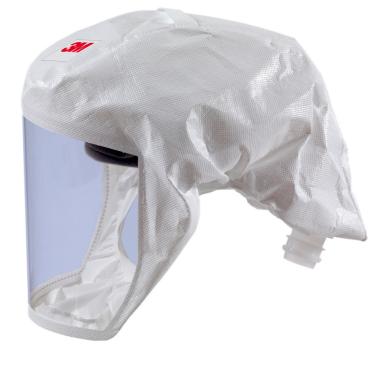

## S133L VERSAFLO HEADTOP M/L

Manufactured using a general purpose, cost effective fabric, the S-133 Head Cover is the entry-level head cover for powered air respiratory protection

- Head cover with integrated head suspension providing head and face coverage
- Provides eye and face protection to EN166 liquid splash and low energy impact (grade F) the same classification for impact resistance as safety spectacles
- Excellent field of view
- Ready to use out of the box
- Excellent field of view, particularly downwards.