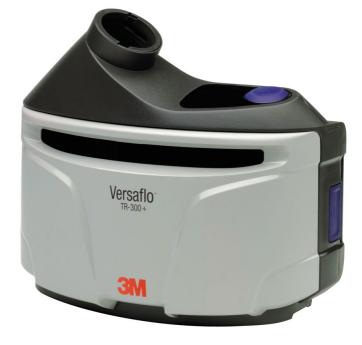

## TR 302E PLUS VERSAFLO PA TURBO UNIT

 $3M^{\text{TM}}$  Versaflo  $^{\text{TM}}$  TR-302E+ Powered Air Turbo for applications involving dust and mist hazards. The  $3M^{\text{TM}}$  Versaflo  $^{\text{TM}}$  TR-300+ system combines performance, protection and functionality with modern, stylish, lightweight design and unrivalled comfort.

- Combines with 3M<sup>™</sup> Versaflo<sup>™</sup> components to build a complete system
- Respiratory protection against dusts, mists, fumes and other particulate hazards, and nuisance-level organic vapour and acid gas
- Versatile and easy-to use
- Slim, lightweight, and well-balanced so it's comfortable to wear for long work shifts
- Choice of selectable flow rates: 185 l/min and 205 l/min
- Audible and visual alarms to signal low airflow and low battery charge
- Intelligent lithium-ion battery quickly charges, has no memory effect, and features a charge status indicator
- Two battery options available: standard battery (5-6 hours) and high-capacity battery (10-12 hours)
- Easy to adjust and maintain