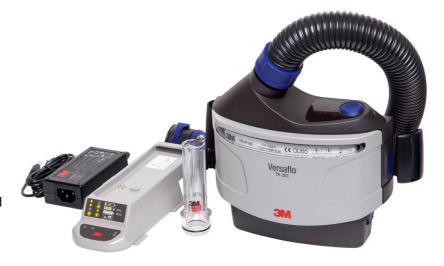

## 3M Versaflo Powered Air Turbo Respirator Starter Kit - TR-315UK

The NEW 3M Versaflo TR-300+ Powered Air Respirator

The new 3M Versaflo range simplifies the equipment selection process, increases system versatility and improves user comfort every step of the way.

- Simple starter kit with all the component parts to get you up and running. Simply add the headtop required
- The 2 selectable flow rate options 185l/mn and 205l/mn offer more comfort to the user
- Easy-to-use, versatile, respirator systems for particulate environments
- Highly efficient filter captures hazardous dust, mist and fume plus options for nuisance level gases and vapours
- Slim, lightweight balanced design for outstanding comfort
- Intelligent lithium ion battery quickly charges, has no memory effect and incorporates useful charge indicator
- Audible and visual low air flow and low battery alarms as well as electronic indicators for battery life, filter loading status and airflow rate
- Easy to adjust and maintain
- Battery charge indicator on the battery
- Battery Life 4.5 12h depending on airflow selection and battery type

The Versaflo TR-300+ powered air system combines performance, protection and functionality with modern, stylish, lightweight design and unrivalled comfort. Powered Air Starter Kit TR-315UK+ contains TR-302E+ Turbo Unit, Particle Filter, Pre-Filter, Spark Arrestors, Standard Belt, High Capacity Battery, Battery Charger Kit and length adjusting Breathing Tube.