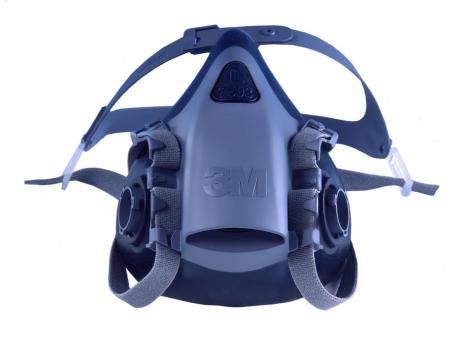

## **3M 7501 SML SILICONE HALF MASK**

This half facepiece was designed with the wearer in mind. Its soft sealing surface, along with a uniquely designed, 3M Cool Flow Exhalation Valve, enhances wearer comfort and face fit. It's made from a durable silicone and can be used with any of the 3M Filters and Cartridges, Series 2000, 5000, 6000 and 7093.

## Features and Benefits

- New cool flow exhalation valve designed to help make breathing easier; also helps to reduce heat and moisture build up in mask.
- Durable and heat resistant, made from soft resilient silicone and heat-
- New soft seal design; advanced silicone material provides a softer feel
  - on the face.

resistant.

- Unique adjustments design helps to reduce tension and pressure points providing unsurpassed comfort and helps reduce ring around the nose.
  - on the face
- Dual-mode head harness design adjust easily allowing user the option of wearing the respirator in either the traditional, or drop down mode.