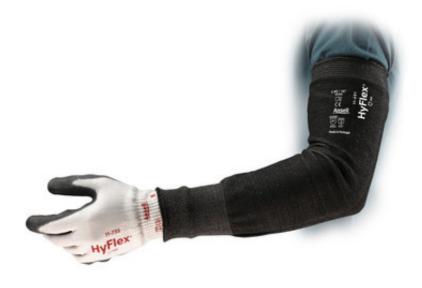

## **ANSELL HYFLEX 11-250 16" SLEEVE WIDE**

**Product Code** AN11-250W16

Available in Sizes

16"

Available in Colours

 Heightened defences: HyFlex 11-250 arm protection sleeves' INTERCEPT Cut Resistance Technology delivers ANSI A3 and EN ISO B cut protection

• Elevated comfort: Their seamless HPPE yarn offers users a cool, breathable feel, while their bicep cuff keeps them securely in place

 Reduced contaminant risks: The risk of contaminant transfer to metal before painting is reduced, as they are silicone-free

 Added practicality: The HyFlex 11-250's overedges come in red, black or light blue, for narrow, wide or extra-wide

 Certified harm-free: Oeko-Tex certification indicates they are free of substances harmful to human health

- INTERCEPT Liner
- Knitwrist cuff style without
- thumb slot
- 16" (40cm) length
- Wide
- Food Safe

 EN 388:2016 Protective gloves against mechanical risks 2X42B

Sold as 50 singles