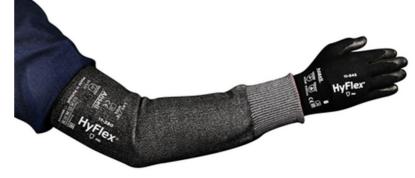

## ANSELL HYFLEX 11-280 16" SLEEVE WIDE

Product Code

AN11-280W16

Available in Sizes

16"

Available in Colours

• Heightened defences: INTERCEPT Cut Resistance Technology's blend of synthetic and natural fibres ensures superior protection, especially when combined with HyFlex cut-resistant gloves

• Elevated comfort: HyFlex 11-280 protective arm sleeves also deliver superb comfort, with a seamless design and HPPE yarn that ensures a cool, breathable feel

• Varied sizing options: HyFlex 11-280 sleeves come in wide and narrow versions, with multiple length options

• Certified harm-free: They also benefit from Oeko-Tex certification, certifying them free of substances harmful to human health

- INTERCEPT Liner
- Knitwrist cuff style without thumb slot
- 16" (40cm) length
- Wide
- Food Safe
- EN 388:2016 Protective gloves against mechanical risks 3X42D
- Sold as 50 singles