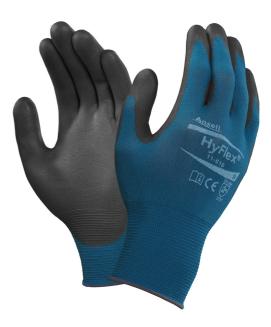

## ANSELL HYFLEX 11-616 GLOVE SZ 06 (XS)

## Product Code AN11-616XS

- This very thin glove offers outstanding comfort, fit and sensitivity for the most delicate handling.
- 18-gauge knitting technology allows this glove to be ultra-thin yet tough.

• Designed for a wide range of lightweight applications in dry or slightly oily environments, it is ideal for workers who need a higher level of fit, touch and

• Ideal for applications where cotton gloves or no gloves at all are used despite the risk of scrapes, blisters and minor injuries.

- The dark liner Is well-suited for environments that present a certain degree of dirt.
- EN388:2003
- Level 2- Abrasion
- Level 1 Cut Resistance
- Level 2 Tear Resistance
- Level 1 Puncture