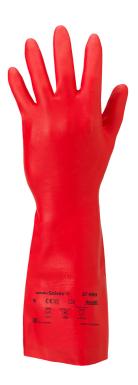

## ANSELL SOLVEX 37-900 GLOVE SZ 09 (L)

## Product Code

AN37-900L

• A premium nitrile glove providing superior standards of safety for high risk chemical handling

• Newly developed nitrile film offers greater strength and superior chemical resistance.

• Sets new standards for mechanical performance, with unrivalled abrasion resistance almost twice that of the current leading nitrile

Out performs all existing nitriles in permeation tests

• 100% sampling testing : Every glove is individually subjected to a leakproof test and checked for defects before despatch