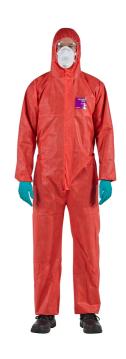

## ANSELL ALPHA-TEC 1500 COVERALL RED MODEL 138 SIZE SML

- Comfortable protection from hazardous particulates in general industrial environments
- •Breathable, SMS material, Type 5/6 protection
- •Protection Proven to filter 100% of particles >3 microns(Kaken particle penetration test)
- •Comfort Air and water vapour permeable(breathable) to help reduce the risk of heat stress
- •Silicone Free critical in spray painting applications
- Optimised body fit improves wearer comfort and safety
- elasticated hood, wrists, waist and ankles
- •2-way front zipper with re-sealable storm flap
- •EN ISO 13982-1:2004+A1:2010
- •EN 13034:2005+A1:2009
- •EN 1073-2:2002