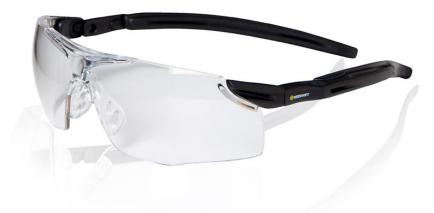

## **Beeswift H50 Anti-Mist ERGO Temple Glasses**

- Ergonomic temple for comfort fit.
- Temple tip locking catch.
- Temple ratchet adjustment.
- Hard coated polycarbonate lens.
- Anti-fog and anti-scratch.
- Soft nose pad.