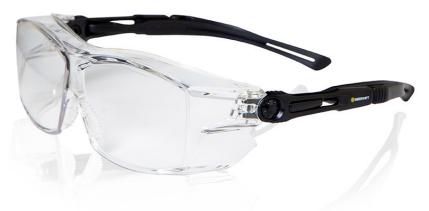

## Available in Colours

- Ergonomic temple for comfort fit.
- Temple tip locking catch.
- Temple ratchet adjustment.
- Hard coated polycarbonate lens.
- Anti-fog and anti-scratch.
- Soft nose pad.
- OTG lenses gives good fit for prescription spectacle wearers

Ergonomic temple provides comfortable, self-adjusting and a more secure fit to the users head. The swaying ergo temple pieces will spread the pressure evenly across the users temple area.

Temple ratchet adjustment works closely with the ergo temple to help the user wearing the product with different pantoscopic angles, suitable for all head shapes.