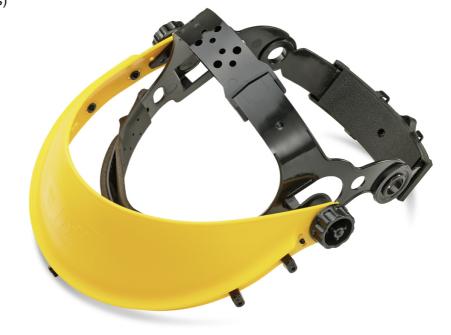

## **Beeswift Head Gear Carriage**

**Product Code BBHG** 

Available in Sizes

**ONE SIZE** 

Available in Colours

Yellow

Cat 1 - Minimal Risk

Headgear carriage can be used with Beeswift Face Guards and visors (sold separately).

- Fully adjustable
- · Ratchet fastening.
- Soft nylon padded browguard.
- Conforms to EN 166 (When worn with appropriate visor)

  - 3 = Liquids B = Medium Energy Impact (120 m/s)
- Conforms to EN 1731 (When worn with appropriate visor)
  F =

Low Energy Impact (45m/s)

Compatable Beeswift Faceguards: BBFV7 -- Standard Transparent Face Visor BBMV7 - Steel Mesh BBMEFV8 - Metal Edge Face Visor