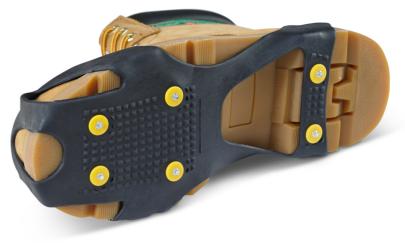

## **LETZ-U-GRIP SNOW & ICE GRIPS L SIZE 09**

- Improves traction in slippery conditions
- Increased stability
- · Reduces slipping or falling
- Creates improved traction and stability in slipery conditions.
- Engineered to a reduce accidents related to slips and falls.
- Made with high quality rubber and components that are designed to withstand harsh environments.
- Please don't wear whilst driving.
- LETZ-U-GRIP boot grips
- Improves traction in slippery conditions
- Increased stability
- Reduces slipping or falling
- Available in sizes 7-10
- Please don't wear whilst driving.