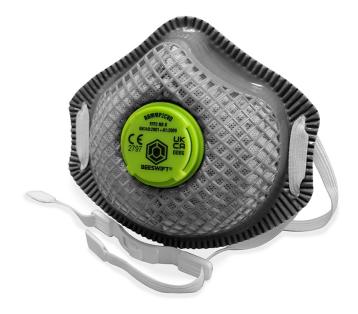

## **Beeswift Charcoal P2 Premium Mesh Cup Mask**

- Soft foam nose seal for added comfort.
- Mesh shell for more durability and resists collapsing.
- Adjustable clip strap for simple and quick release.
- Dolomite clogging tested, gives better breathing resistance and for a longer time period.
- Easy breathe exhale valve.
- All carbon (charcoal) helps absorb smell and odours.
- Premium mask for the more demanding applications.
- EN149:2001+A1:2009 FFP2 NR D

For Hazard Type: Toxic dusts, fumes and water-based mists. Example: Working with hardwood, glass fibres and plastic (non PVC) and some metalwork.