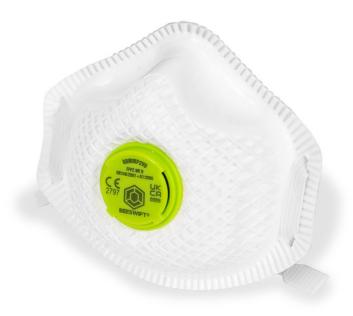

## **Beeswift Vented P2 Premium Mesh Cup Mask**

- Soft foam nose seal for added comfort.
- Mesh shell for more durability and resists collapsing.
- Adjustable clip strap for simple and quick release.
- Dolomite clogging tested, gives better breathing resistance and for a longer time period.
- Easy breathe exhale valve.
- EN149:2001+A1:2009 FFP2 NR D

For Hazard Type: Toxic dusts, fumes and water-based mists. Example: Working with hardwood, glass fibres and plastic (non PVC) and some metalwork.