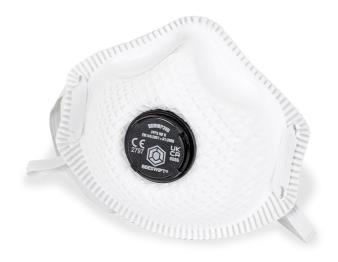

## **Beeswift Vented P3 Premium Mesh Cup Mask**

- Soft foam nose seal for added comfort.
- Mesh shell for more durability and resists collapsing.
- Adjustable clip strap for simple and quick release.
- Dolomite clogging tested, gives better breathing resistance and for a longer time period.
- Easy breathe exhale valve.
- EN149:2001+A1:2009 FFP3 NR D

For Hazard Type: Toxic dusts, fumes and water-based mists. Example: Working with hardwood, glass fibres and plastic (non PVC), metalwork and welding.