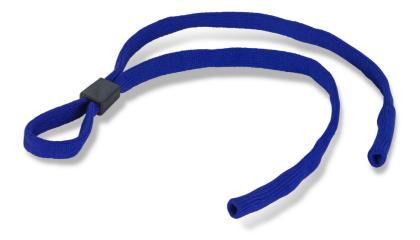

Cat 1 - Minimal Risk

Neck cord for use with spectacles and safety glasses.

The Beeswift safety glasses neck cord is elasticated and designed to attach to a variety of spectacle / safety glasses arms.

The cord can be adjusted to ensure it is as comfortable as possible for the wearer.

The cord enabes the safety glasses to be worn around the neck when not in use but easily accessable for the user to re-apply to their face when needed.

Wearing the cord helps prevent against damage to the glasses or losing them in the workplace environment.