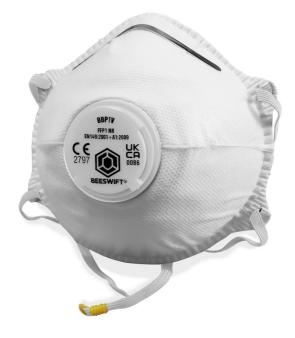

**Product Code** BBP1VN

B-Brand P1 Mask

## **B-BRAND BBP1 MASK VALVED**

- Collapse resistant double shell construction made to withstand hot and humid conditions.
- Embossed fringe seal avoids fluffy open layers around the edges.
- Latex free synthetic rubber head strap.
- Contour design ensures the compatibility of glasses / goggles and reduces fogging.
- Soft nose foam and adjustable nosepiece ensure custom shape and increase the worker comfort and acceptance.
- Conforms to EN149:2001 +A1:2009 FFP1 NR

For Hazard Type: Toxic dusts. Example: Working with plastic (non PVC) and some metalwork.