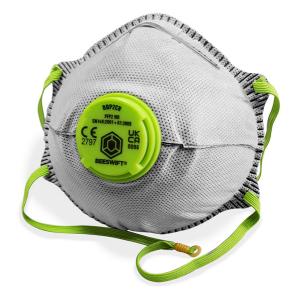

## **Beeswift P2 Valved Charcoal Mask**

Product Code BBP2CVN

Available in Sizes

**ONE SIZE** 

Available in Colours

Grey BBP2CVN

B-Brand P2 Mask

- Polypropylene (P.P) outer layer provides smooth lining and avoids loose fibres.
- Embossed fringe seal avoids fluffy open layers around the edges.
- Latex free synthetic rubber head strap.
- Contour design ensures the compatibility of glasses / goggles and reduces fogging.
- Soft close-cell nose foam and adjustable nosepiece ensure custom shape and increase the worker comfort and acceptance.
- Conforms to EN149:2001 + A1:2009 FFP2 NR

For Hazard Type: Toxic dusts, fumes and water-based mists. Example: Working with hardwood, glass fibres and plastic (non PVC) and some metalwork.