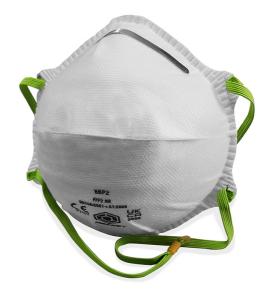

## Beeswift P2 Contour Mask

Product Code BBP2N

Available in Sizes

**ONE SIZE** 

Available in Colours

White BBP2N

B-Brand P2 Mask

- Polypropylene (P.P) outer layer provides smooth lining and avoids loose fibres.
- Embossed fringe seal avoids fluffy open layers around the edges.
- Latex free synthetic rubber head strap.
- Contour design ensures the compatibility of glasses / goggles and reduces fogging.
- Soft close-cell nose foam and adjustable nosepiece ensure custom shape and increase the worker comfort and acceptance.
- Conforms to EN149:2001 + A1:2009 FFP2 NR