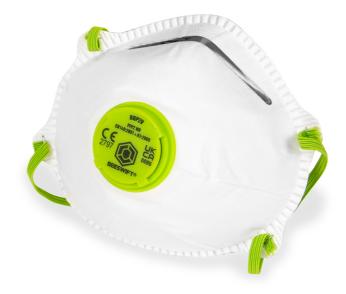

## **Beeswift P2 Contour Valved Mask**

- Polypropylene (P.P) outer layer provides smooth lining and avoids loose fibres.
- Embossed fringe seal avoids fluffy open layers around the edges.
- Latex free synthetic rubber head strap.
- Contour design ensures the compatibility of glasses / goggles and reduces fogging.
- Soft close-cell nose foam and adjustable nosepiece ensure custom shape and increase the worker comfort and acceptance.
- Conforms to EN149:2001 + A1:2009 FFP2 NR

For Hazard Type: Toxic dusts, fumes and water-based mists. Example: Working with hardwood, glass fibres and plastic (non PVC) and some metalwork.