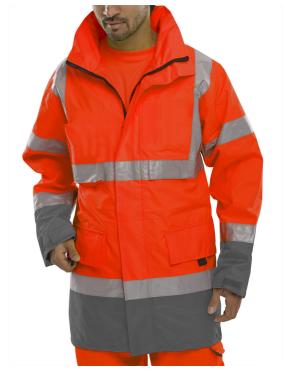

## **BD109 RE/GY TRAFFIC JACKET 4XL**

- Two Tone Traffic Jacket
- Breathable fabric.
- Detachable hood with drawcord
- Two-way heavy duty YKK zip front with storm flap
- Two lower front patch pockets with hook and loop fastening flap
- Drawcord at hip
- Internal mesh lining with mobile phone pocket
- Two roomy 'Poachers' pockets at lower front.
- Deep Left breast zipped security pocket under front flap
- Knitted storm cuffs
- Internal wicking strip
- Fully taped seams,
- Retro-Reflective tape.
- EN ISO 20471 Class 3 high visibility
- EN 343
  Class 3 resistance to water penetration
  Class 3 air permeability