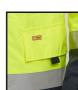

## **BD109 SAT YEL NAVY JACKET 5XL**

- Two Tone Traffic Jacket
- Breathable fabric.
- Detachable hood with drawcord
- Two-way heavy duty YKK zip front with storm flap
- Two lower front patch pockets with hook and loop fastening flap
- ID card pocket
- Drawcord at hip
- Internal mesh lining with mobile phone pocket
- Two roomy 'Poachers' pockets at lower front.
- Deep Left breast zipped security pocket under front flap
- Knitted storm cuffs
- Internal wicking strip
- Fully taped seams,
- Retro-Reflective tape.
- EN ISO 20471 Class 3 high visibility
- EN 343
  Class 3 resistance to water penetration
  Class 3 air permeability