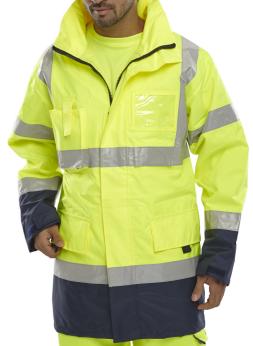

## **BD109 SAT YEL NAVY JACKET 5XL**

- Two Tone Traffic Jacket
- Breathable fabric.
- Detachable hood with drawcord
- Two-way heavy duty YKK zip front with storm flap
- Two lower front patch pockets with hook and loop fastening flap
- ID card pocket
- Drawcord at hip
- Internal mesh lining with mobile phone pocket
- Two roomy 'Poachers' pockets at lower front.
- Deep Left breast zipped security pocket under front flap
- Knitted storm cuffs
- Internal wicking strip
- Fully taped seams,
- Retro-Reflective tape.
- EN ISO 20471 Class 3 high visibility
- EN 343
  Class 3 resistance to water penetration
  Class 3 air permeability