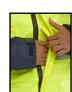

## **BD109 SAT YEL NAVY JACKET 5XL**

- Two Tone Traffic Jacket
- Breathable fabric.
- Detachable hood with drawcord
- Two-way heavy duty YKK zip front with storm flap
- Two lower front patch pockets with hook and loop fastening flap
- ID card pocket
- Drawcord at hip
- Internal mesh lining with mobile phone pocket
- Two roomy 'Poachers' pockets at lower front.
- Deep Left breast zipped security pocket under front flap
- Knitted storm cuffs
- Internal wicking strip
- Fully taped seams,
- Retro-Reflective tape.
- EN ISO 20471 Class 3 high visibility
- EN 343
  Class 3 resistance to water penetration
  Class 3 air permeability