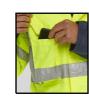

## **BD109 SAT YEL NAVY JACKET 5XL**

- Two Tone Traffic Jacket
- Breathable fabric.
- Detachable hood with drawcord
- Two-way heavy duty YKK zip front with storm flap
- Two lower front patch pockets with hook and loop fastening flap
- ID card pocket
- Drawcord at hip
- Internal mesh lining with mobile phone pocket
- Two roomy 'Poachers' pockets at lower front.
- Deep Left breast zipped security pocket under front flap
- Knitted storm cuffs
- Internal wicking strip
- Fully taped seams,
- Retro-Reflective tape.
- EN ISO 20471 Class 3 high visibility
- EN 343
  Class 3 resistance to water penetration
  Class 3 air permeability