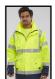

## **BD109 SAT YEL NAVY JACKET 5XL**

- Two Tone Traffic Jacket
- Breathable fabric.
- Detachable hood with drawcord
- Two-way heavy duty YKK zip front with storm flap
- Two lower front patch pockets with hook and loop fastening flap
- ID card pocket
- Drawcord at hip
- Internal mesh lining with mobile phone pocket
- Two roomy 'Poachers' pockets at lower front.
- Deep Left breast zipped security pocket under front flap
- Knitted storm cuffs
- Internal wicking strip
- Fully taped seams,
- Retro-Reflective tape.
- EN ISO 20471 Class 3 high visibility
- EN 343
  Class 3 resistance to water penetration
  Class 3 air permeability