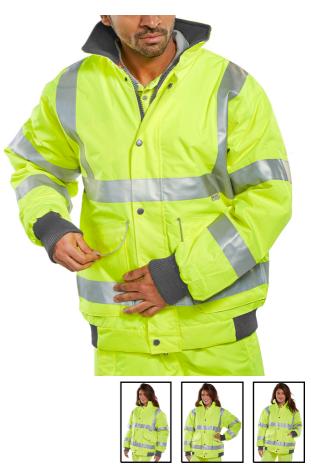

## **B-DRI SUPER BOMBER JKT SY 4XL**

)ATASHEE

- 300 Denier Heavyweight polyester with PU coating.
- Two-way heavy duty zip front with storm flap.
- Fleece lined collar.
- 2 lower bellows pockets with flaps.
- Security and phone pockets.
- Rear hem access for ease of logo applications.
- Knitted storm cuffs.
- Concealed Hood.
- Retro-Reflective tape.
- Conforms to EN ISO 13688:2013+A1:2021
- Conforms to EN ISO 20471:2013+A1:2016 Class 3 High Visibility
- Conforms to EN343:2019
  Class 3 Water

Penetration

ass 5 Water

water tower test

Class 1 Air Permeability Class X Readymade