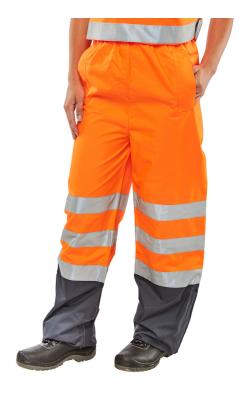

## **BELFRY TRS OR/N EN ISO 20471 L**

Belfry two-tone breathable overtrousers

- 100% polyester with breathable PU coating
- Elasticated waist
- 30cm gusset at ankles with hook and loop closure
- 2 x side access pockets
- Fully taped seams
- Retro-reflective tape
- Conforms to EN ISO 13688:2013+A1:2021
- Conforms to EN ISO 20471:2013+A1:2016 Class 2 High Visibility
- Conforms to EN343:2019