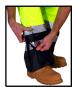

## **BELFRY TRS SY/N EN ISO 20471 L**

Belfry two-tone breathable overtrousers

- 100% polyester with breathable PU coating
- Elasticated waist
- 30cm gusset at ankles with hook and loop closure
- 2 x side access pockets
- Fully taped seams
- Retro-reflective tape
- Conforms to EN ISO 13688:2013+A1:2021
- Conforms to EN ISO 20471:2013+A1:2016
   Class 2 High Visibility
- Conforms to EN343:2019