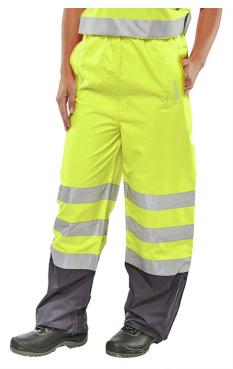

## **BELFRY TRS SY/N EN ISO 20471 L**

Belfry two-tone breathable overtrousers

- 100% polyester with breathable PU coating
- Elasticated waist
- 30cm gusset at ankles with hook and loop closure
- 2 x side access pockets
- Fully taped seams
- Retro-reflective tape
- Conforms to EN ISO 13688:2013+A1:2021
- Conforms to EN ISO 20471:2013+A1:2016
   Class 2 High Visibility
- Conforms to EN343:2019