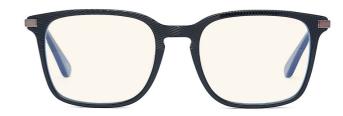

## **Bolle Chicago Mens ProBlu Glasses**

Available in Sizes

BOPRBCHIC204

**Product Code** 

**ONE SIZE** 

Available in Colours

Black BOPRBCHIC204 THIS PRODUCT DOES NOT CONFORM TO EN166 AND ARE THERE FOR NOT CLASSIFIED AS SAFETY GLASSES!

- Gradient black and crystal with gunmetal
- Hybrid metal and acetate frame/ square stye
- Polycarbonate lens for resistance and optical clarity
- Embedded ProBlu 420 technology & Anti-reflective coating
- Slightly curved frame
- This sophisticated and stylish crystal frame comes with PrB lenses absorbing 100% of harmful blue light at 420nm and 82% of harmful blue light at 445nm
- Protects your sight from blue light
- Supplied with hard case, microfibre cloth, user instruction