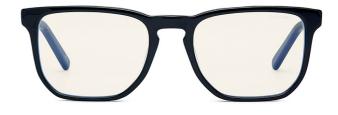

## Available in Colours

THIS PRODUCT DOES NOT CONFORM TO EN166 AND ARE THERE FOR NOT CLASSIFIED AS SAFETY GLASSES!

- Premium acetate frame/square style
- Translucent grey
- Polycarbonate lens for resistance and optical clarity
- Embedded ProBlu 420 technology & Anti-reflective coating
- Slightly curved frame
- This elegant and classy crystal frame comes with PrB lenses absorbing 100% of harmful blue light at 420nm and 82% of harmful blue light at 445nm
- Protects your sight from blue light
- Supplied with hard case, microfibre