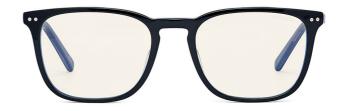

## **Bolle Wellington Unisex ProBlu Glasses**

BOPRBWELL108

**Product Code** 

Available in Sizes

**ONE SIZE** 

Available in Colours

Black BOPRBWELL108 THIS PRODUCT DOES NOT CONFORM TO EN166 AND ARE THERE FOR NOT CLASSIFIED AS SAFETY GLASSES!

- Premium acetate frame/square style
- Shiny black
- Polycarbonate lens for resistance and optical clarity
- Embedded ProBlu 420 technology & Anti-reflective coating
- Slightly curved frame
- This elegant and classy crystal frame comes with PrB lenses absorbing 100% of harmful blue light at 420nm and 82% of harmful blue light at 445nm
- Protects your sight from blue light
- Supplied with hard case, microfibre cloth, user instruction