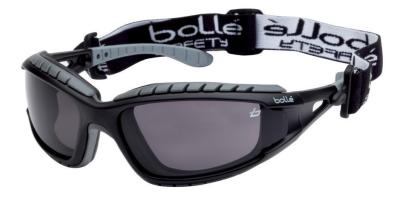

- Interchangeable foam reinforcement with indirect ventilation
- Upper protection
- Lower protection
- Removable adjustable strap
- Straight temples
- Anti-scratch/Anti-fog

Temple Version

Lens Markings: 5-2, 5 1 BT KN CE Frame Markings: EN166 FT CE

Strap Version

Frame Markings: EN166 3

4 BT CE