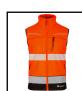

## **DELTIC HI-VIS GILET TWO-TONE OR BL 3XL**

Product Code

BSDBWTTORBL3XL

CE Marked Category 2

Conforms to EN ISO 20471 for Hi Visibility

UK CA Marked CAT 2

100% Softshell polyester bonded fabric 210gsm fabric weight Medium weight bodywarmer Garment fully fleece lined 60mm segmented tape for greater visibility Hi viz accents for added styling Full length heavy duty YKK zip Snorkel with fleece lined neck Soft touch zip pulls on all zips Left breast pocket with zip Two hip pockets with zips Two internal pockets Elasticated hip drawstring with adjustable puller Contrast colour in areas that soil most Generous sizing to interact with other garments