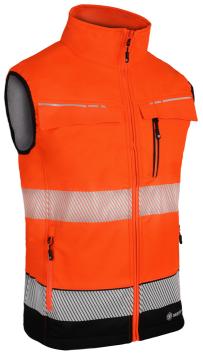

## **DELTIC HI-VIS GILET TWO-TONE OR BL 3XL**

Product Code

BSDBWTTORBL3XL

CE Marked Category 2

Conforms to EN ISO 20471 for Hi Visibility

UK CA Marked CAT 2

100% Softshell polyester bonded fabric 210gsm fabric weight Medium weight bodywarmer Garment fully fleece lined 60mm segmented tape for greater visibility Hi viz accents for added styling Full length heavy duty YKK zip Snorkel with fleece lined neck Soft touch zip pulls on all zips Left breast pocket with zip Two hip pockets with zips Two internal pockets Elasticated hip drawstring with adjustable puller Contrast colour in areas that soil most Generous sizing to interact with other garments

- Interactive bodywarmer can be used in combination with the Jacket (BSDJTT)
- Conforms to EN ISO 13688:2013+ A1:2021
- Conforms to EN ISO 20471:2013+ A1:2016

Class 2 High

Visibility

 RIS-3279-TOM Issue 2 - Railway use certified.