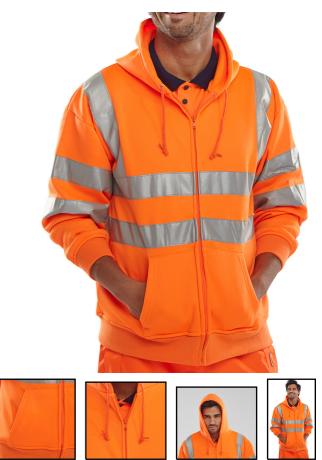

)ATASHEE

- Hooded sweatshirt
- 280 gsm fleece fabric
- 100% polyester
- Anti pill (the fabric has been treated to prevent little balls (or pills) of thread appearing on the surface of the fabric)
- Full length front zip.
- Handwarmer pockets.
- Retro-reflective sew on tape.
- Two band & brace
- Conforms to EN ISO 13688:2013+A1:2021
- Conforms to EN ISO 20471:2013+A1:2016 Class 3 High Visibility
  - RIS-3279-TOM Issue 2 Railway use certified.