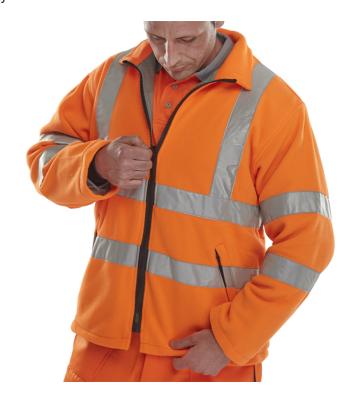

## **CARNOUSTIE FLEECE JKT OR LGE**

- High density 300gm polyester fabric.
- Angled hand warmer pockets.
- Retro Reflective tape.
- Drawcord at hip.
- Fully interchangable with 'CAR' Carnoustie Jacket (sold separately).
- Conforms to EN ISO 13688:2013
- Conforms to EN ISO 20471:2013+A1:2016 Class 3 High Visibility
- RIS-3279-TOM Railway use Certified