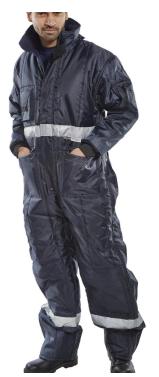

## **COLDSTAR FREEZER COVERALL LGE**

- Robust Oxford nylon outer fabric
- 3M Thinsulate lining
- Knee pad pouch pockets
- 3 patch pockets
- Heavy duty zip & fly front
- 2" Reflective body band
- 2" Reflective leg bands
- Conforms to EN ISO 13688:2013+A1:2021
- Conforms to EN342:2017
   Thermal Insulation, Icler = 0.355 m2K/W
   Air Permeability = Class 3