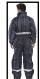

## **COLDSTAR FREEZER COVERALL LGE**

- Robust Oxford nylon outer fabric
- 3M Thinsulate lining
- Knee pad pouch pockets
- 3 patch pockets
- Heavy duty zip & fly front
- 2" Reflective body band
- 2" Reflective leg bands
- Conforms to EN ISO 13688:2013+A1:2021
- Conforms to EN342:2017
   Thermal Insulation, Icler = 0.355 m2K/W
   Air Permeability = Class 3