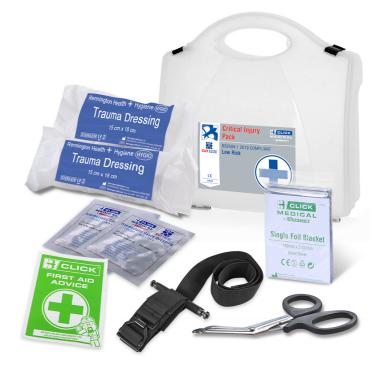

## Contents:

- 1 x Guidance note
- 2 x Large Trauma dressings
- 1 x Foil blanket
- 2 x 10x10cm cuteeze dressing 1 x SOF Tactical Tourniquet
- 1 X Tuff cut scissors