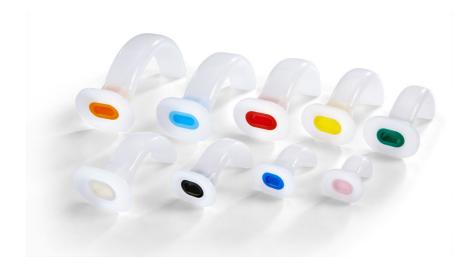

## **Click Medical Guedal Airways Set of 8**

Guedel Airways are used to prevent the tongue from obstructing the airway during resuscitation.

The Guedel Airways are suitable for use on unconscious patients. With conscious or semi-conscious patients there is a high possibility that the device would stimulate a patient's gag reflex. This could cause the patient to vomit and potentially lead to an obstructed airway.

Guedel Airways have a bite block in their design to prevent biting of tongue and airway occlusion.

Guedel Airways come in different sizes and are colour coded for easy identification of sizes.

Set of 8 airways